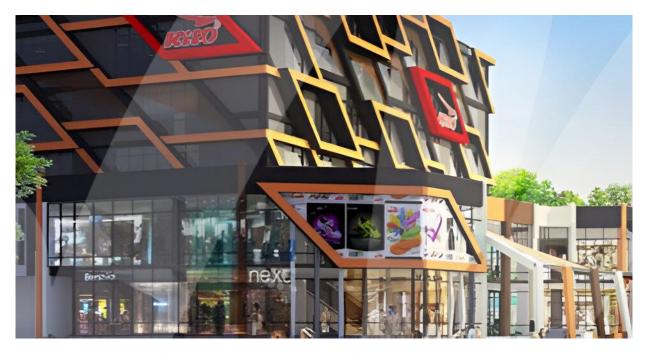

# PORTFOLIOS | **KFC**, | Design Mechanical, Electrical, and Plumbing System

#### Overview:

A construction area of approximately 190 square meters at Big C Pracha Uthit.

#### Location:

Pracha Uthit., Bangkok

#### Owner:

**Central Restaurant Group** 