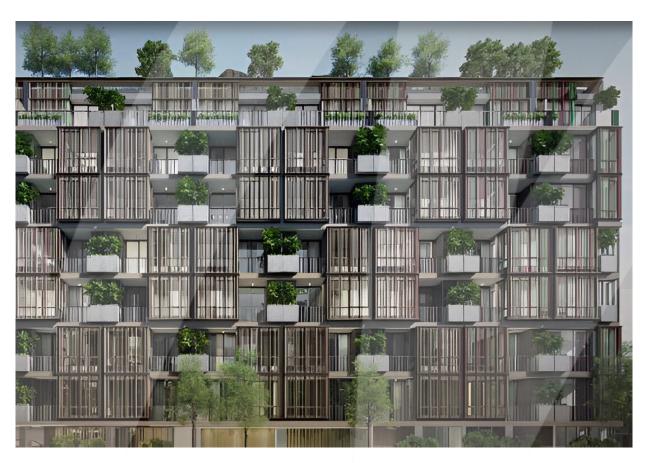

### PORTFOLIOS | Walden Condominium Thonglor 13 | Design Mechanical, Electrical, and Plumbing System

#### Overview:

An 8-story condominium with 2 basement floors and a construction area of approximately 10,000 square meters.

#### Location:

Sukhumvit 49/6, Bangkok

Owner:

Habitat Group Co., Ltd.