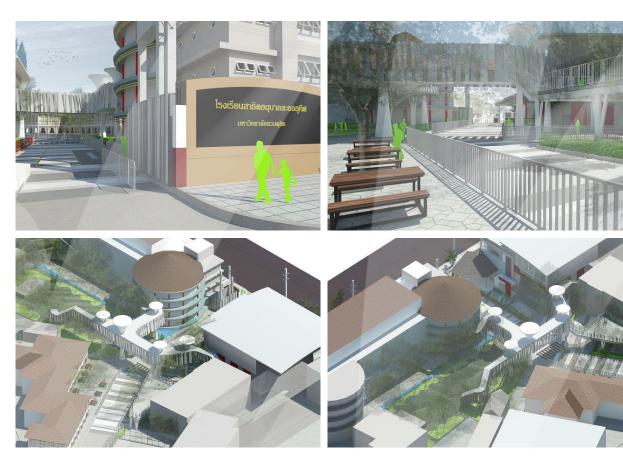

# PORTFOLIOS | Satit La-orutis School Skywalk | Design Mechanical, Electrical, and Plumbing System

Overview: A construction area connecting the buildings of Satit La-orutis School.

#### Location:

Nakhon Ratchasima Road, Bangkok

Owner:

Suan Dusit University