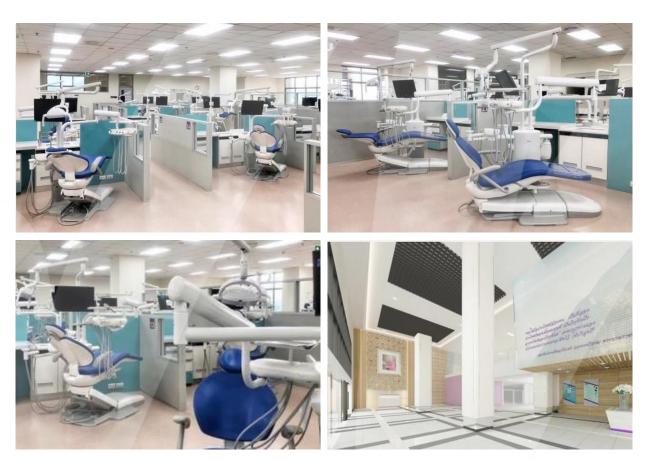

## PORTFOLIOS | Faculty of Dentistry, Mae Fah Luang University. | Design Mechanical, Electrical, and Plumbing System

#### Overview:

Interior design for the Faculty of Dentistry building, with a construction area of approximately 1,500 square meters.

#### Location: Chiangrai

Owner: Mae Fah Luang University