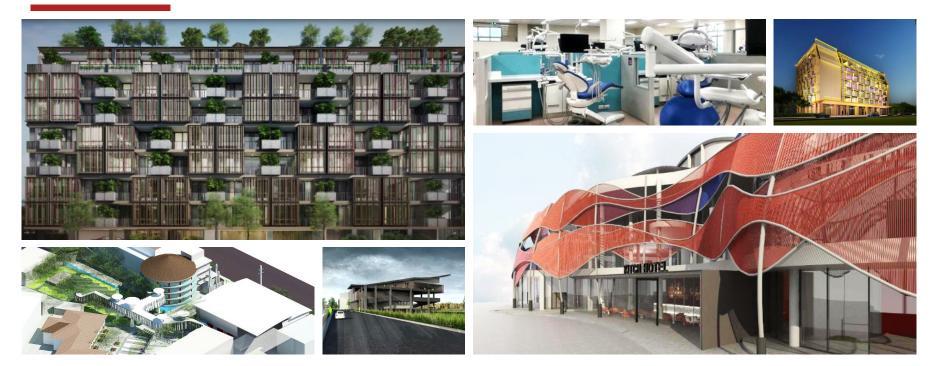

### PORTFOLIOS | Walden Condominium Thonglor 13 | Design Mechanical, Electrical, and Plumbing System

#### Overview:

An 8-story condominium with 2 basement floors and a construction area of approximately 10,000 square meters.

#### Location:

Sukhumvit 49/6, Bangkok

Owner:

Habitat Group Co., Ltd.