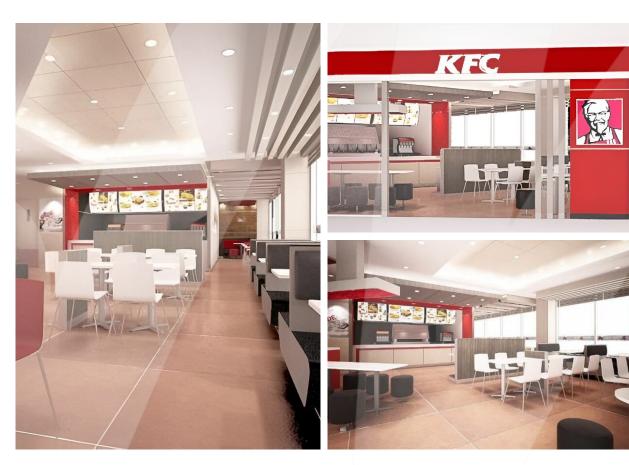

# PORTFOLIOS | **KFC**, | Design Mechanical, Electrical, and Plumbing System

#### Overview:

A construction area of approximately 190 square meters at Big C Pracha Uthit.

#### Location:

Pracha Uthit., Bangkok

#### Owner:

**Central Restaurant Group** 