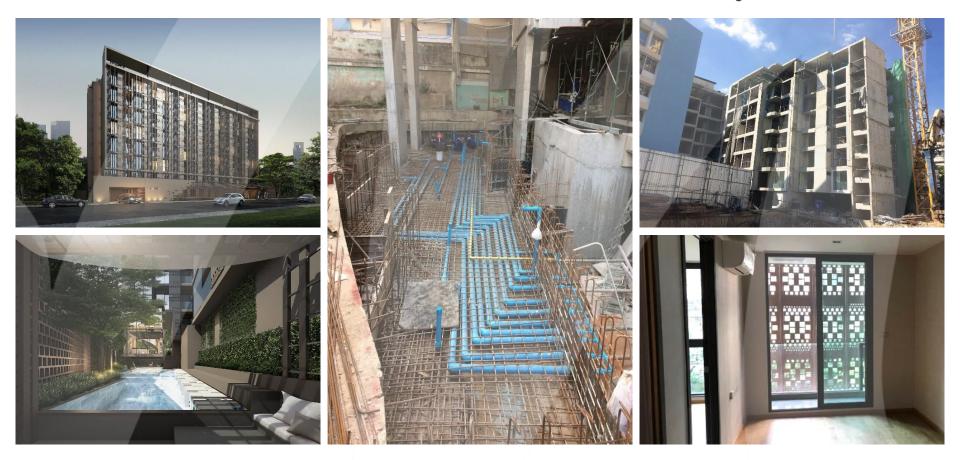

#### PORTFOLIOS | Tudio Rangsit

Service: **Construction Management** Type: **8-floor Dorm with 342 rooms** Area: **20,000 sq.m.** Location: **Prathum Thani** 