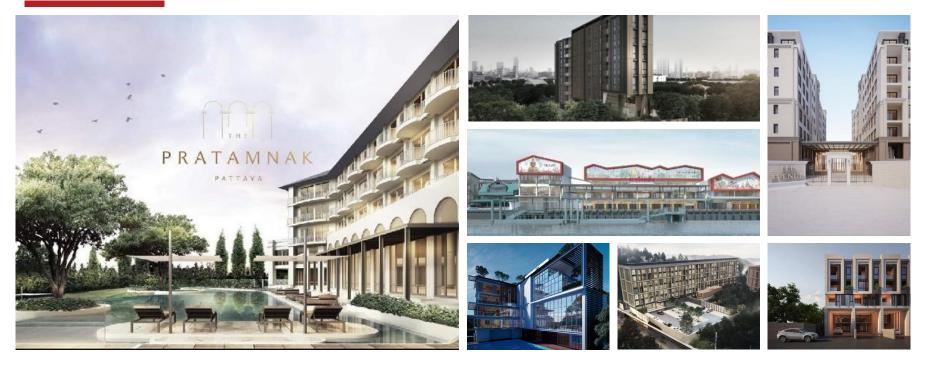

#### PORTFOLIOS | The Pratamnak Pattaya

Service: Construction Management Type: 5-floor Hotel Area: 6.971 sq.m. Location: Chonburi