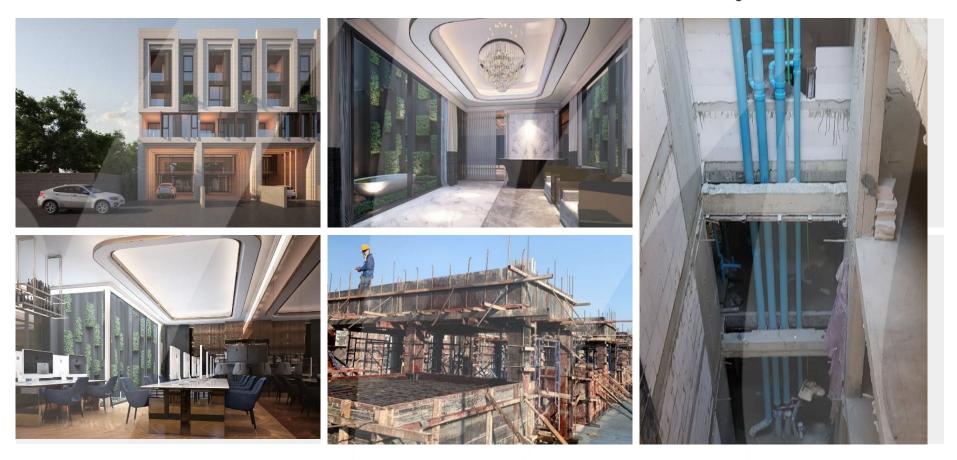

#### PORTFOLIOS | Lee Apartment (Lasalle 27)

Service: **Construction Management** Type: **8-floor Apartment, 2 Buildings** Area: **9,400 sq.m.** Location: **Bangkok** 