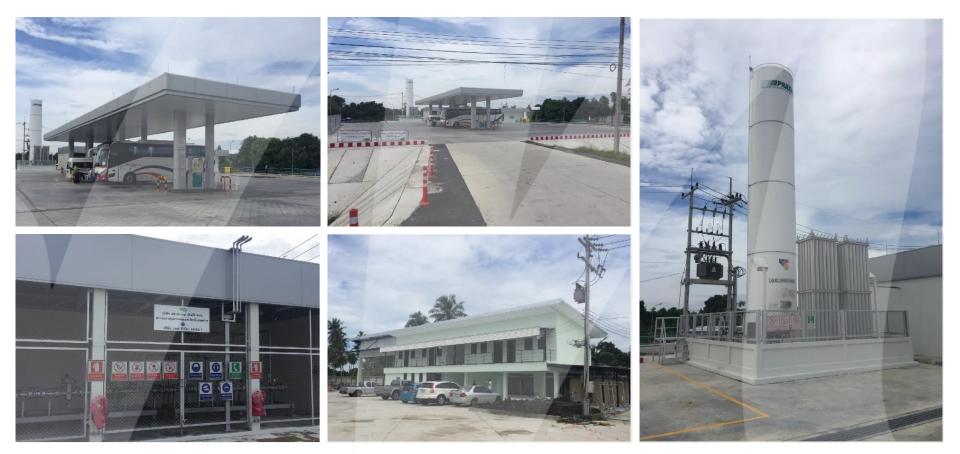

#### PORTFOLIOS | Siam Best NGV

Service: Construction Management Type: NGV Gas Station, Parking, Residential Area: 16,480 sq.m. Location: Chonburi

CLIENTS