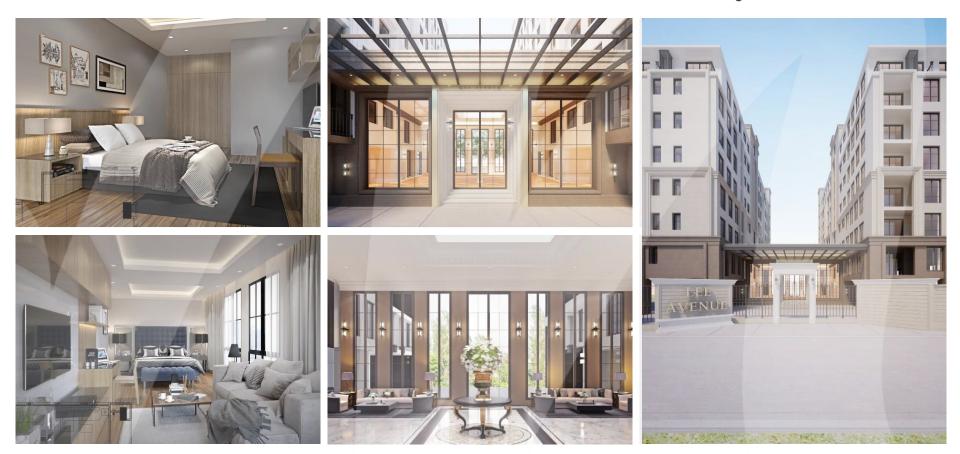

#### PORTFOLIOS | Lee Apartment (Lasalle 27)

Service: **Construction Management** Type: **8-floor Apartment, 2 Buildings** Area: **9,400 sq.m.** Location: **Bangkok** 