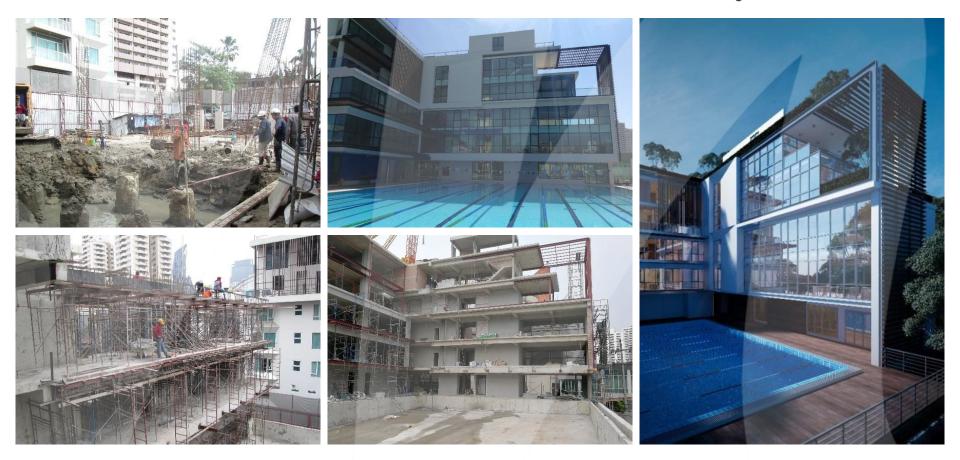

#### PORTFOLIOS | **RQ6, The Racquet Club**

Service: **Construction Management** Type: **Multipurpose Building with Pool** Area: **3,397 sq.m.** Location: **Bangkok** 