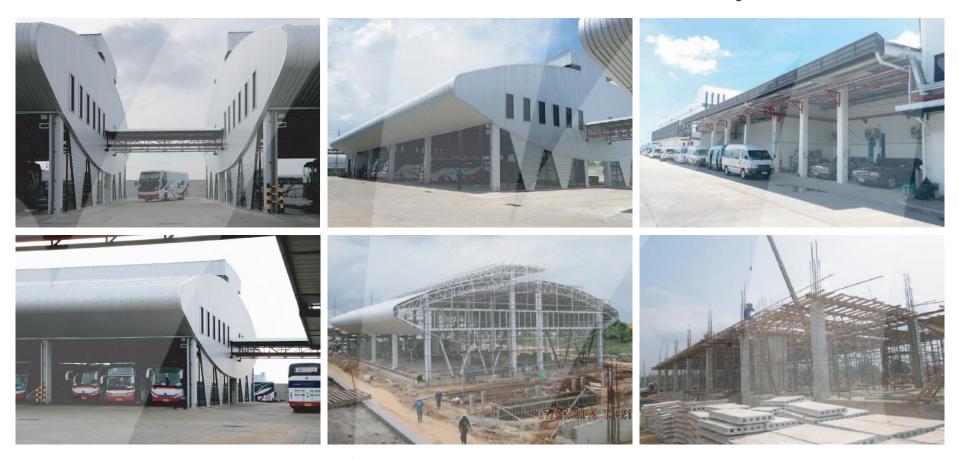

#### PORTFOLIOS | First Transport

Service: Construction Management Type: Commercial, Office, Residential Area: 15,000 sq.m. Location: Bangkok