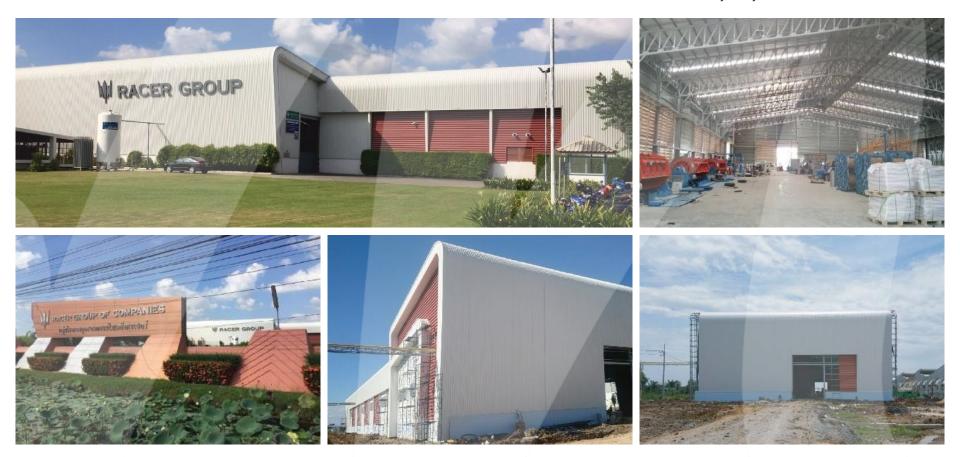

#### PORTFOLIOS | Racer Factory 6

Service: Construction Management Type: Factory Area: 3,300 sq.m. Location: Ayudhya

#### PORTFOLIOS | Racer Factory 7

Service: Construction Management Type: Factory Area: 22,859 sq.m. Location: Ayudhya

#### PORTFOLIOS | Racer Warehouse

Service: Construction Management Type: Factory Area: 3,240 sq.m. Location: Ayudhya