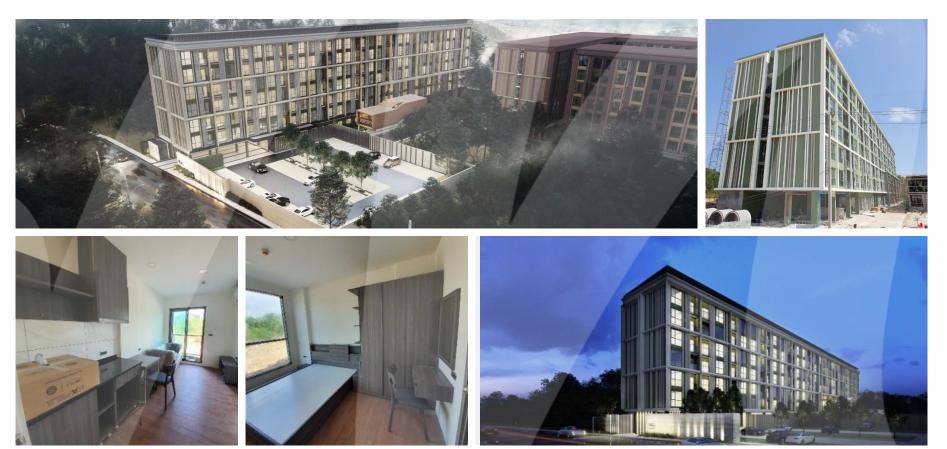

#### PORTFOLIOS | Tudio Rangsit

Service: **Construction Management** Type: **8-floor Dorm with 342 rooms** Area: **20,000 sq.m.** Location: **Prathum Thani** 