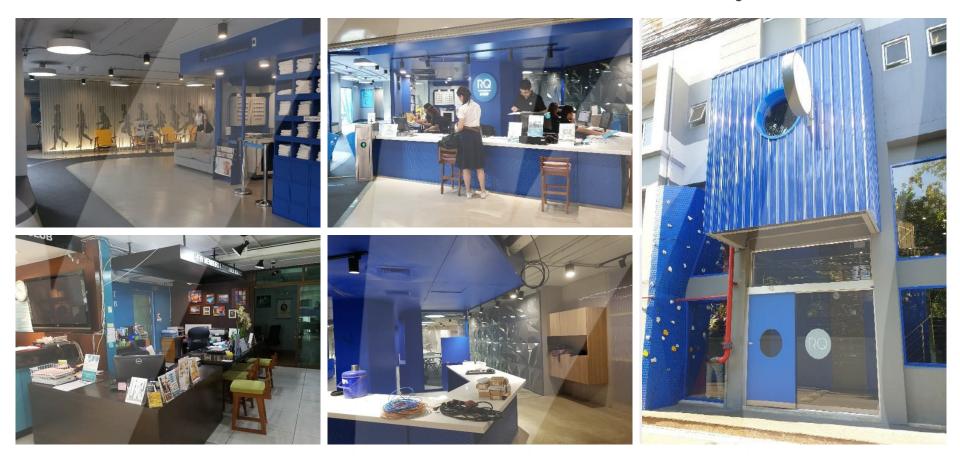

#### PORTFOLIOS | **RQ6, The Racquet Club**

Service: **Construction Management** Type: **Multipurpose Building with Pool** Area: **3,397 sq.m.** Location: **Bangkok** 

#### PORTFOLIOS | RQ2 Lobby

Service: **Construction Management** Type: **Recreation, Gym** Area: **380 sq.m.** Location: **Bangkok** 