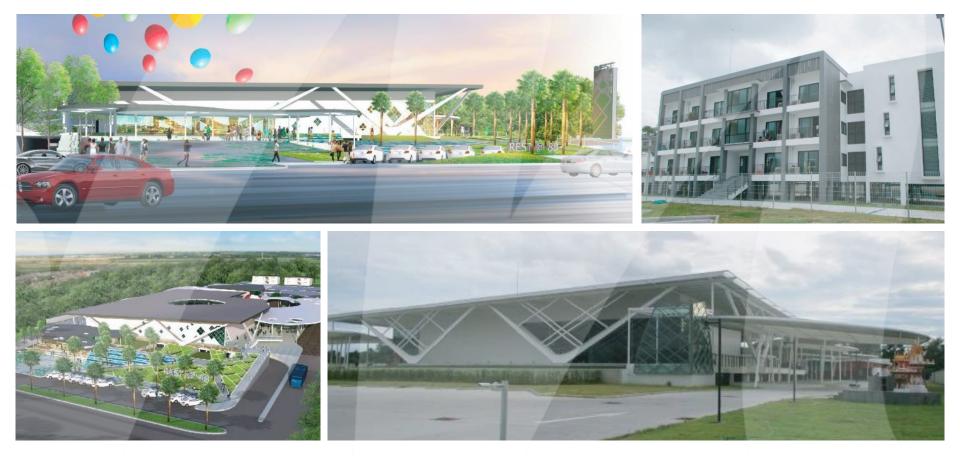

#### PORTFOLIOS | Rest 88

Service: **Construction Management** Type: **Mixed-use, Retail, Residential** Area: **28,000 sq.m.** Location: **Chonburi** 