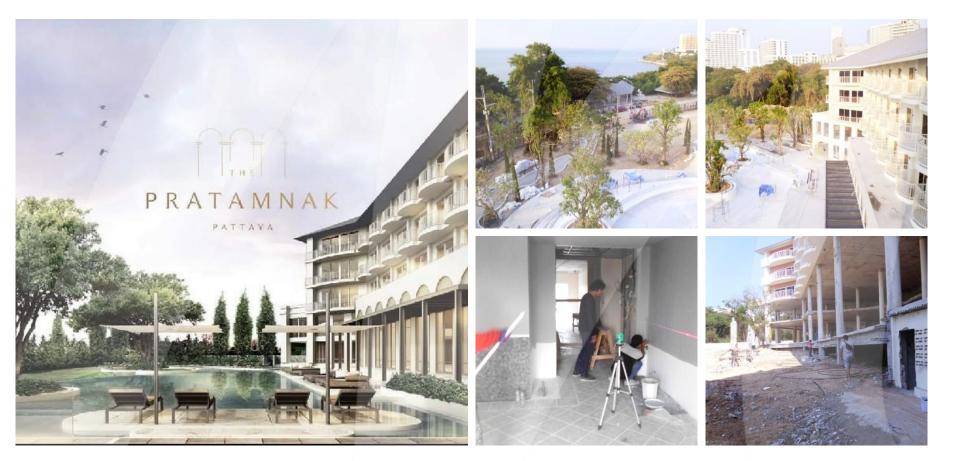

#### PORTFOLIOS | The Pratamnak Pattaya

Service: Construction Management Type: 5-floor Hotel Area: 6.971 sq.m. Location: Chonburi