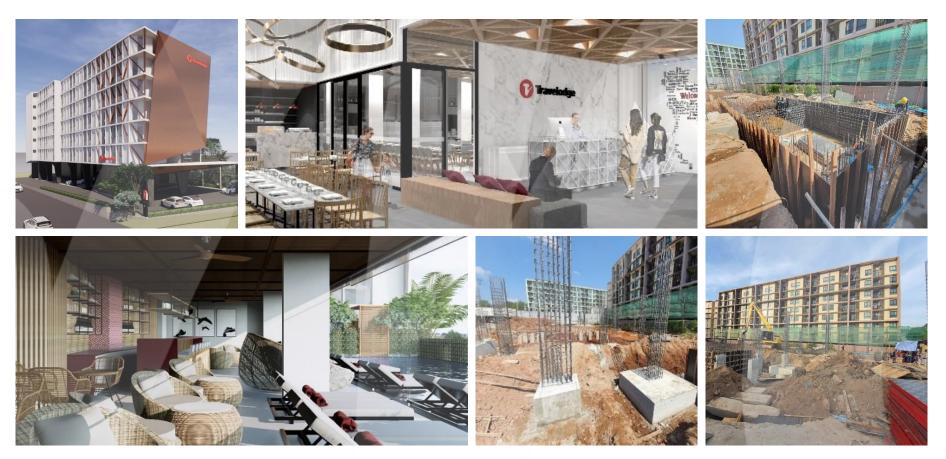

#### PORTFOLIOS | Travelodge Hotel Phuket

Service: **Construction Management** Type: **7-floor Hotel** Area: **6,100 sq.m.** Location: **Phuket** 