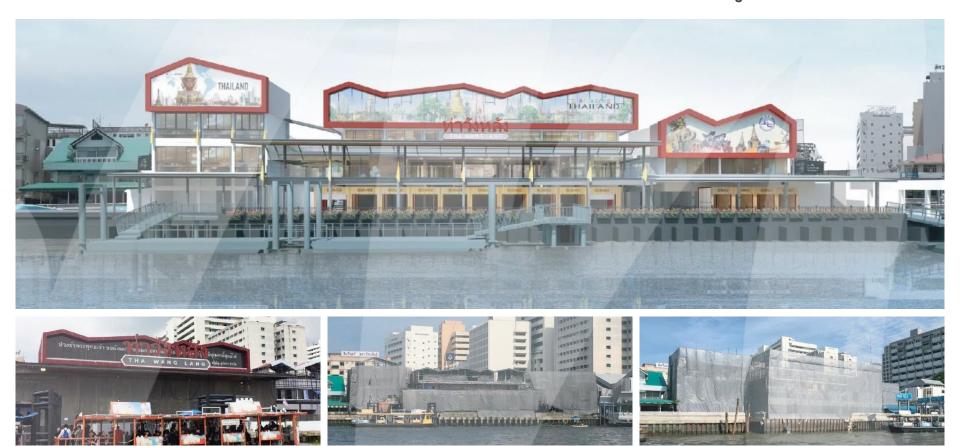

#### PORTFOLIOS | Tha Wang Lang

Service: **Construction Management** Type: **Renovation** Area: **2,500 sq.m.** Location: **Bangkok** 