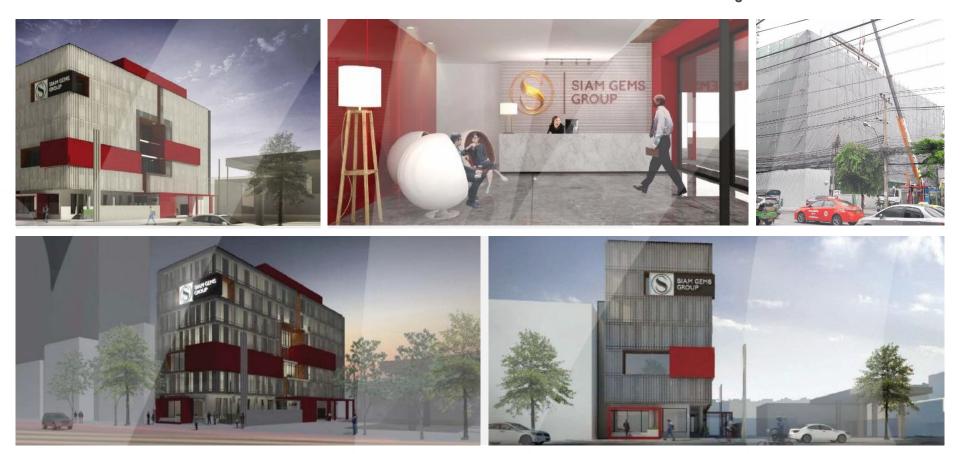

#### PORTFOLIOS | First Transport

Service: Construction Management Type: Commercial, Office, Residential Area: 15,000 sq.m. Location: Bangkok